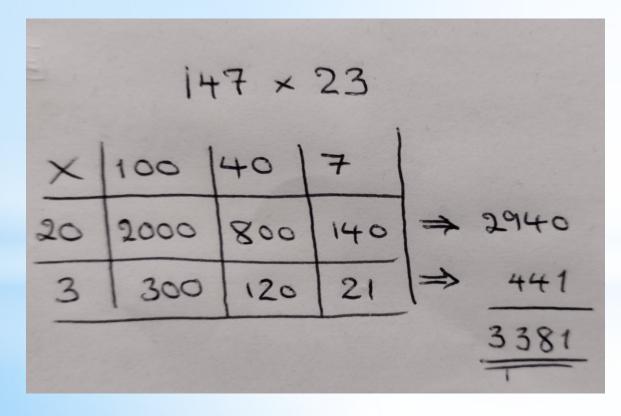

| '                    |                      |        |                    |                      |                      |                     |                       |             |

#### **Mathematics**

## We recommend Casio fx-83 GTCW.



£9.00



Login

## Empowering learners and teachers in mathematics.



#### Supporting learners all the way.

- 1. Catering for learners of all ages with 1000 question generators, known as Key Skills, and 40000+ exam questions for broader practice.
- 2. Supported with full workings and workedexample videos.
- 3. Sequential and scaffolded learning via courses crafted in-house, by exam boards and by schools.

Login

Sign Up

## What you can do to help:

 Encourage your child to seek out their maths teacher if they are struggling with work in class.