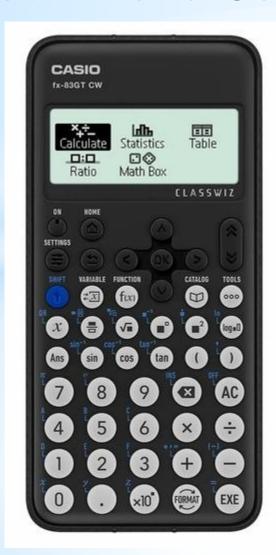

| G                    | G                   | Ε             | G                    | G                     | Α                    | Α                    | R                    | S      | G                  | G                    | G                    | Α                   | G                     | S           |
|     |              |   |             |                       |                      |                      |                      |                     |               |                      |                       | '                    | '                    |                      |        |                    |                      |                      |                     |                       |             |

#### **Mathematics**

## We recommend Casio fx-83 GTCW.



£9.00



Login

## Empowering learners and teachers in mathematics.



#### Supporting learners all the way.

- 1. Catering for learners of all ages with 1000 question generators, known as Key Skills, and 40000+ exam questions for broader practice.
- 2. Supported with full workings and workedexample videos.
- 3. Sequential and scaffolded learning via courses crafted in-house, by exam boards and by schools.

Login

Sign Up

## What you can do to help:

 Encourage your child to seek out their maths teacher if they are struggling with work in class.