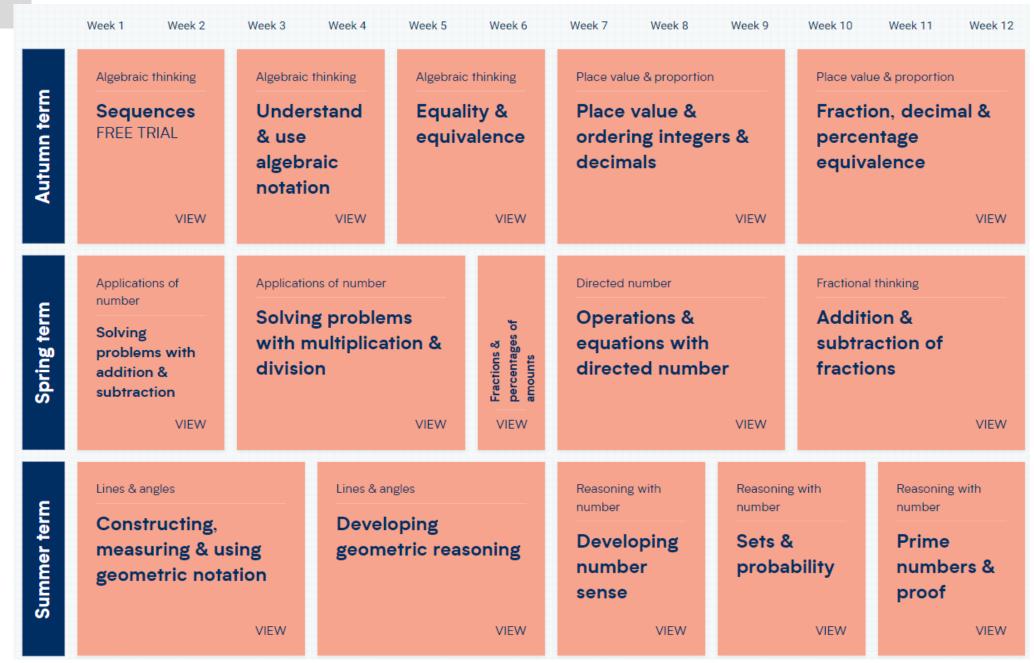

# Year 7 information evening.

Mathematics.

### **AIMS**

- . We aim to develop our students' confidence and competence in using Mathematical skills and techniques.
- . We also seek to develop students' logical thinking as they apply mathematical facts and communicate their reasoning.
- . We want students to recognise the importance of mathematics in their own lives and in society.
- . Students are encouraged to apply their mathematical skills to a variety of problems with increasing complexity, illustrating resilience and perseverance.

#### Year 7



## Year 7 Unit tracker

| Name: | Class |
|-------|-------|
|       |       |

#### Year 7 - Mathematics - unit 5



**Big Question** – Can I convert fluently between fractions, <u>decimals</u> and percentages?



| Knowledge / Skills                      | Opportunity for assessment<br>& feedback (RAG) | Gaps |
|-----------------------------------------|------------------------------------------------|------|
| Convert fractions & decimals (tenths &  | Key question                                   |      |
| hundredths)                             | Classwork                                      |      |
|                                         | Diagnostic questioning                         |      |
|                                         | Summative assess.