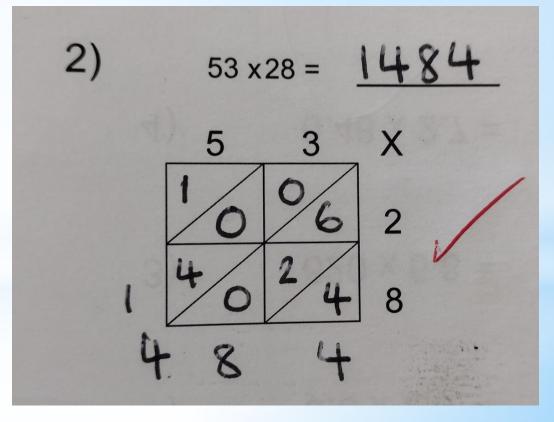

'                    |                      |        |                    |                      |                      |                     |                       |             |

#### **Mathematics**

## We recommend Casio fx-83 GTCW.



£9.00



Login

## Empowering learners and teachers in mathematics.



#### Supporting learners all the way.

- 1. Catering for learners of all ages with 1000 question generators, known as Key Skills, and 40000+ exam questions for broader practice.
- 2. Supported with full workings and workedexample videos.
- 3. Sequential and scaffolded learning via courses crafted in-house, by exam boards and by schools.

Login

Sign Up

## What you can do to help:

 Encourage your child to seek out their maths teacher if they are struggling with work in class.